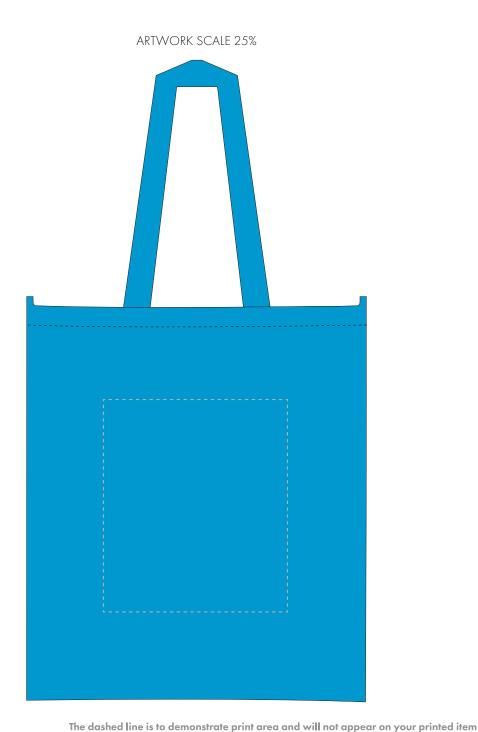

| ARTWORK SCALE 100%            |      |  |
|-------------------------------|------|--|
| Max print area: 195mm x 225mm |      |  |
|                               |      |  |
| 1                             |      |  |
| 1<br>1<br>1                   |      |  |
|                               |      |  |
|                               |      |  |
|                               |      |  |
|                               |      |  |
|                               |      |  |
|                               |      |  |
|                               |      |  |
|                               |      |  |
|                               |      |  |
|                               |      |  |
|                               |      |  |
|                               |      |  |
|                               |      |  |
|                               |      |  |
|                               |      |  |
|                               |      |  |
|                               |      |  |
|                               |      |  |
|                               |      |  |
|                               |      |  |
|                               |      |  |
|                               |      |  |
|                               |      |  |
|                               |      |  |
|                               |      |  |
|                               |      |  |
|                               |      |  |
|                               |      |  |
|                               |      |  |
|                               |      |  |
|                               |      |  |
| 1                             |      |  |
|                               |      |  |
|                               |      |  |
|                               |      |  |
| 1                             |      |  |
|                               |      |  |
|                               |      |  |
|                               |      |  |
| 1                             |      |  |
|                               |      |  |
|                               |      |  |
| 1                             | <br> |  |
|                               |      |  |
|                               |      |  |